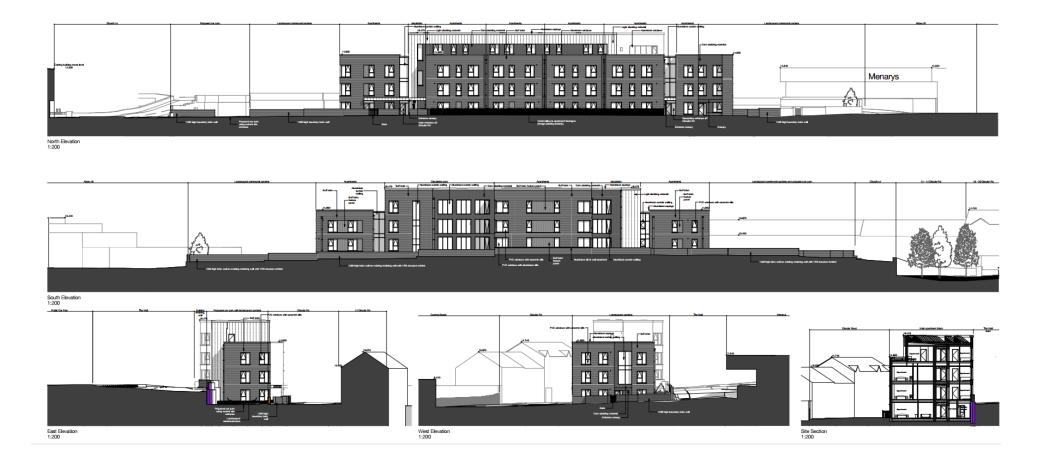

s have arrived at a suitable layout of 26 no. units at this location. The intention is to develop 26 CAT 1 Apartments for the over-55's.

Radius would be delighted to invite neighbouring residents to comment on the proposed development.

Please refer to the following pages to see plans and visuals showing the current proposals.

## **Get in Touch:**

Hopefully this information has been helpful to you, and as stated we would welcome your comments by emailing <u>consultation@radiushousing.org</u>

Thank you for your time.

Katie McKechnie Development Officer

### SITE LOCATION





#### VISUALS

### 01 – Concept Elevations



Image 1 from Circular Rd / Church Ln junction



Image 2 from Millburn Rd / Circular Rd junction



Image 3 from Mill St car parks

#### **02.** Contextual Elevations



### 03. Proposed Floorplans



**(13)** 

01-First Floor 1:100 

**E**.3

02-Second Floor 1:100







03-Third Floor 1:100