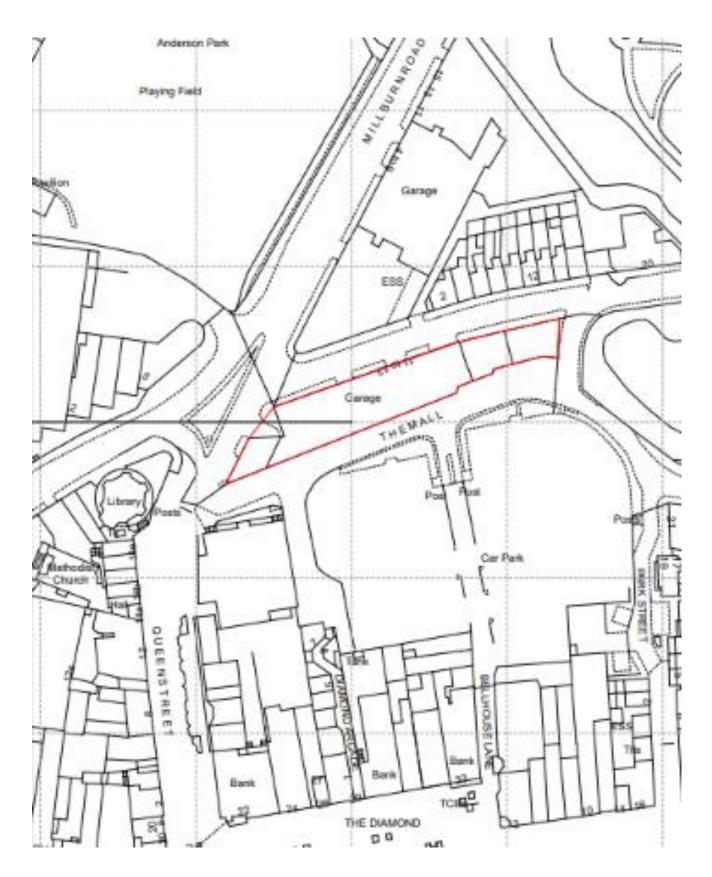

.

# **Current Site Ownership:**

The site is owned by Radius Housing Association.



### **The Proposed Plans:**

Following close engagement with stakeholders and taking into consideration the site constraints, Radius have arrived at a suitable layout of 26 no. units at this location. The intention is to develop 26 CAT 1 Apartments for the over-55's.

Radius would be delighted to invite neighbouring residents to comment on the proposed development.

Please refer to the following pages to see plans and visuals showing the current proposals.

## **Get in Touch:**

Hopefully this information has been helpful to you, and as stated we would welcome your comments by emailing <u>consultation@radiushousing.org</u>

Thank you for your time.

Katie McKechnie Development Officer

### SITE LOCATION





#### VISUALS

### 01 – Concept Elevations



Image 1 from Circular Rd / Church Ln junction



Image 2 from Millburn Rd / Circular Rd junction



Image 3 from Mill St car parks

#### **02.** Contextual Elevations



### 03. Proposed Floorplans



**(13)** 

01-First Floor 1:100 

**E**.3

02-Second Floor 1:100







03-Third Floor 1:100