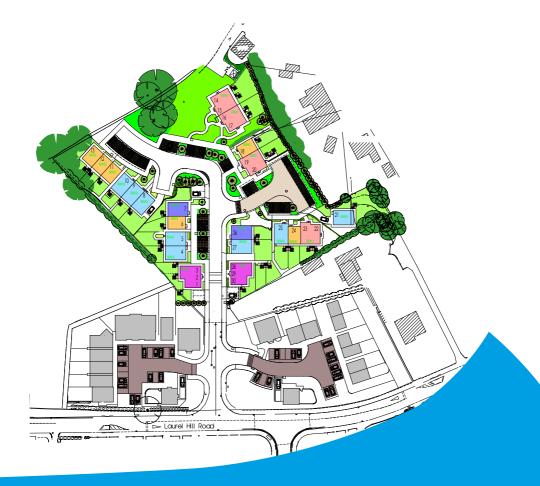

#### Laurel Hill Gardens

Radius are currently building 30 new high quality homes at Laurel Hill Gardens Coleraine which will be occupied by Spring 2018.

#### **Types of Housing Available**

Laurel Hill Gardens comprises of a range of housing and apartment accommodation to include:

10no. 5 Person, 3 Bedroom Houses 6no. 3 Person, 2 Bedroom Houses 8no. 3 Person, 2 Bedroom Apartments 6no. 2 Person, 1 Bedroom Apartments