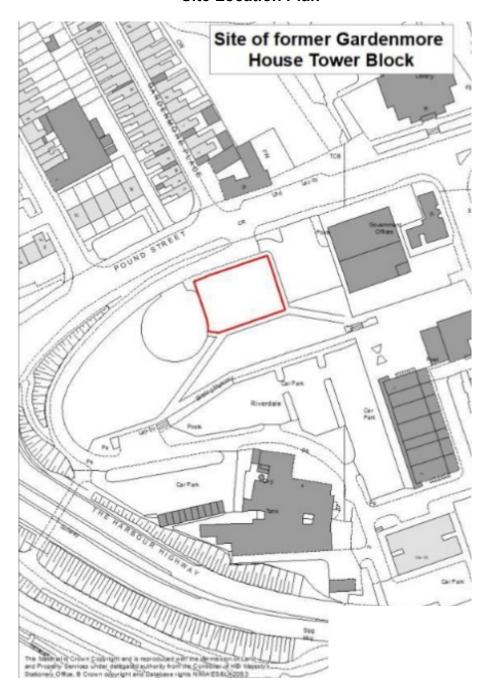

## Former Gardenmore House, Larne Proposed Residential Development

Location: Riverdale, Larne

Radius Housing Association propose to redevelop the former site of Gardenmore House in Larne to provide new social housing within close proximity to Larne town centre.

### Former Gardenmore House, Larne Site Location Plan