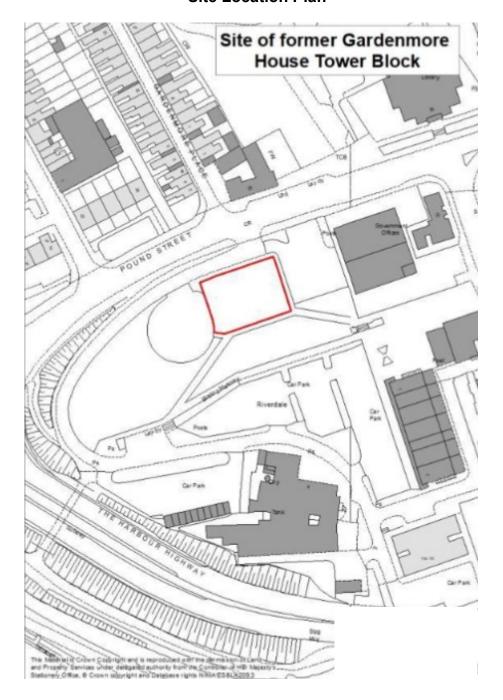

# Former Gardenmore House, Larne Proposed Residential Development Location: Riverdale, Larne

Radius Housing Association propose to redevelop the former site of Gardenmore House in Larne to provide new social housing within close proximity to Larne town centre.

### Former Gardenmore House, Larne Site Location Plan