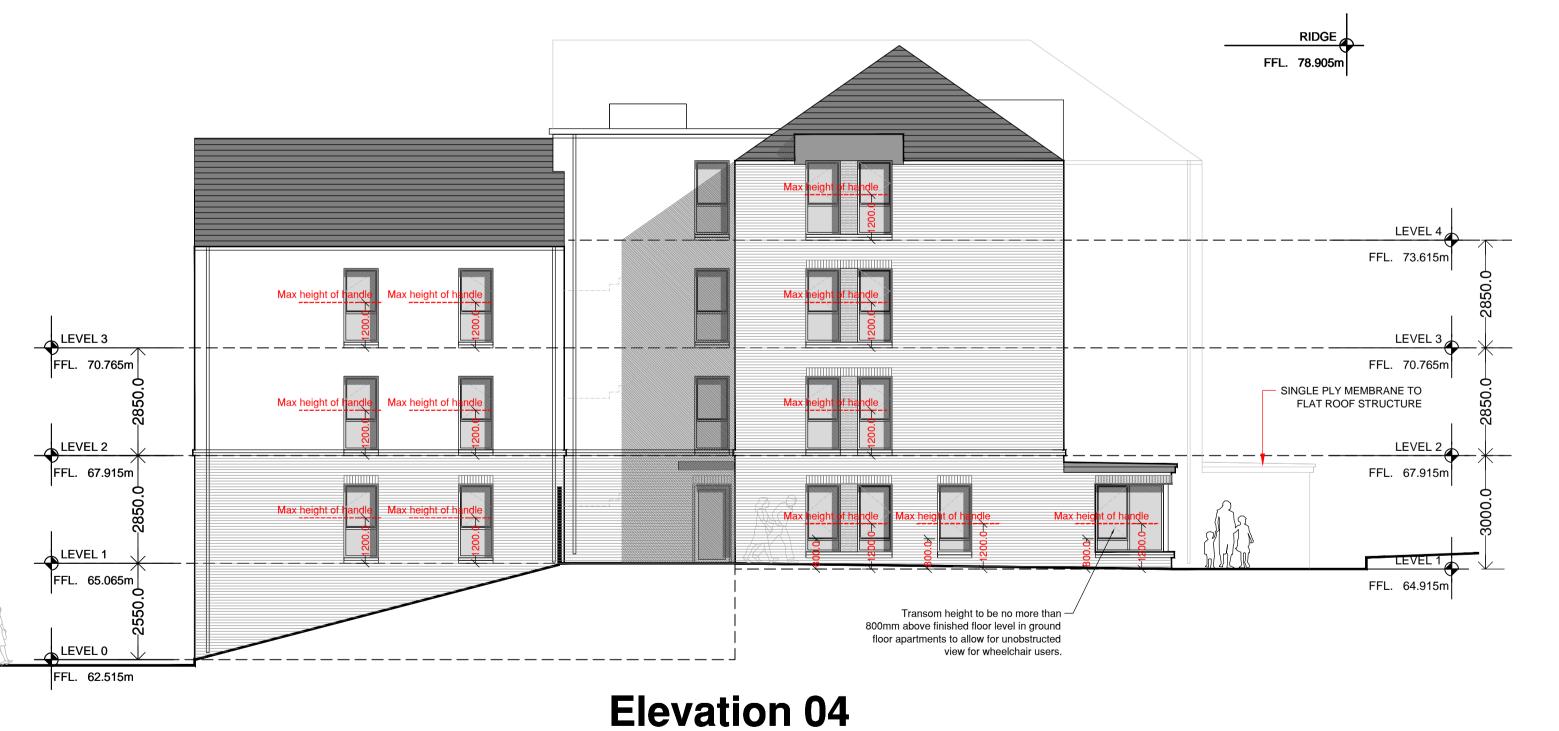

MATERIAL PALETTE SBD - D/G GPR/ COMPOSITE FINISH (COLOUR DARK GREY)
SERVICES AREAS (INCLUDING BIN/ PLANT STORES) - LOURVED PPC ALUMINUM FINISH (DARK GREY) DOORS:-DOORS:-WINDOWS:-SBD - PVC FINISH (DARK GREY) BRICK (RED COLOUR) AND LIGHT COLOURED RENDER AS INDICATED WALLS:-CHARCOAL/ BLACK BRICK TO FEATURE PIERS AND SOLDIER HEADERS AS INDICATED CONCRETE FLAT TILE (COLOUR BLACK) TO PITCHED ROOF SECTIONS SINGLE PLY MEMBRANE (FLAT ROOF AREAS) WITH STANDING SEAM FASCIA/ SOFFIT ROOF :-DORMERS :-STANDING SEAM METAL (FLAT DORMERS) PRECAST CONCRETE CANOPIES :-RWPS/ HOPPERS :-GRP (DARK GREY/ BLACK COLOUR) EXTRUDED ALUMINUM GUTTERS AND UPVC RWPS (COLOUR BLACK) BOUNDARY WALLS:- RED BRICK AS INDICATED ON ELEVATIONS GALVANISED METAL RAILINGS AS INDICATED ON ELEVATIONS RAILINGS:-(NOTE ALL METAL GATES/ RAILINGS/ BALUSTRADING TO BE CONTRACTOR DESIGN ITEMS)

733 - 735 ANTRIM ROAD BELFAST

WORKSTAGE DRAWING No. REVISION 109 1-3

S4S DEVELOPMENTS LTD

**BLOCK B** 

REV. DESCRIPTION

BY CHK DATE DATE

PROPOSED ELEVATIONS

**DPG FUNDING DRAWING**