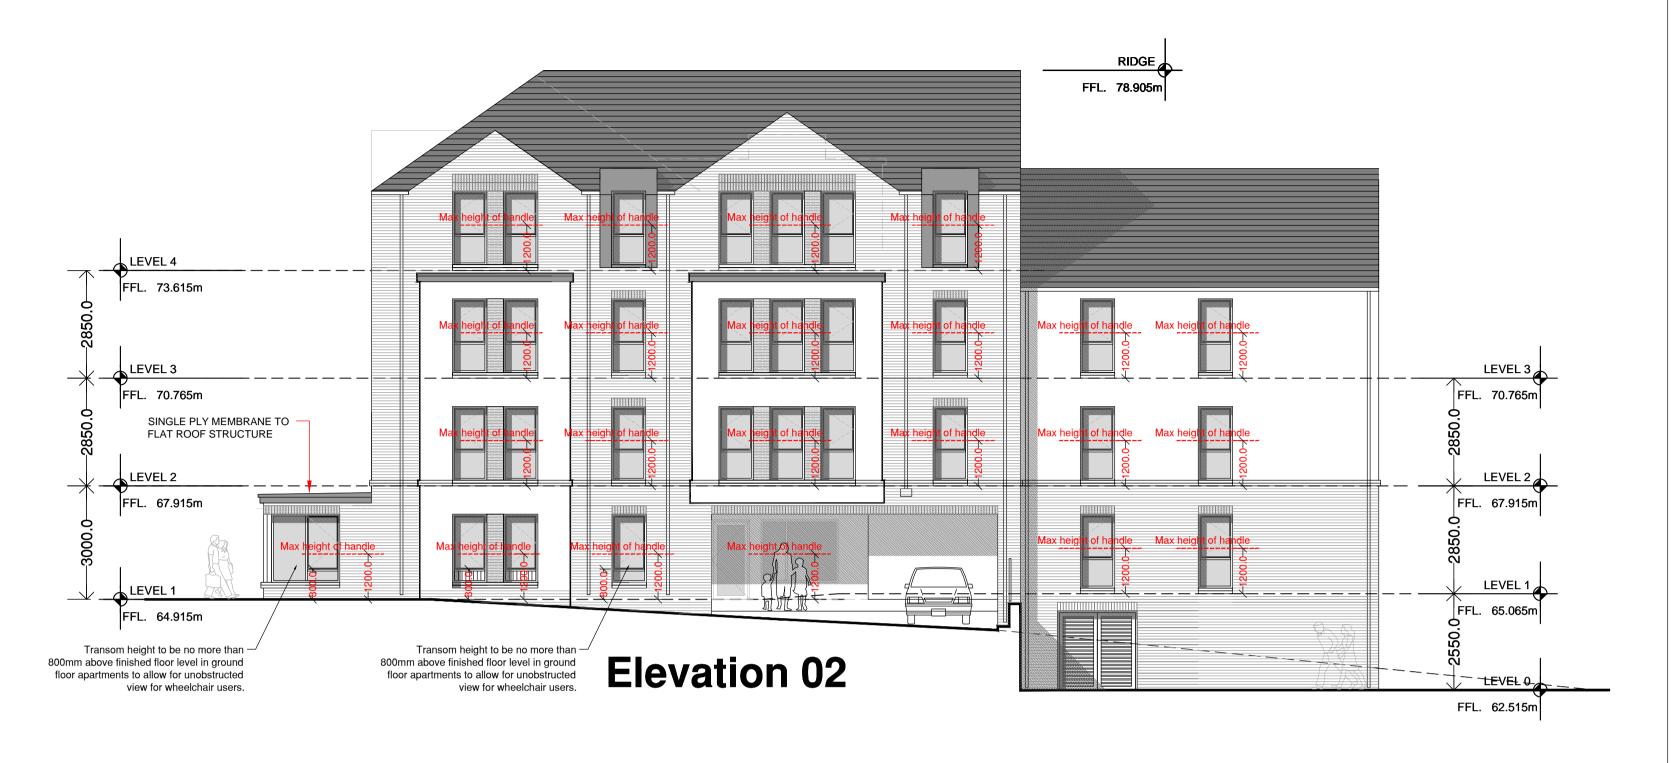

MATERIAL PALETTE SBD - D/G GPR/ COMPOSITE FINISH (COLOUR DARK GREY)
SERVICES AREAS (INCLUDING BIN/ PLANT STORES) - LOURVED PPC ALUMINUM FINISH (DARK GREY) DOORS:-DOORS:-WINDOWS:-SBD - PVC FINISH (DARK GREY) BRICK (RED COLOUR) AND LIGHT COLOURED RENDER AS INDICATED WALLS:-CHARCOAL/ BLACK BRICK TO FEATURE PIERS AND SOLDIER HEADERS AS INDICATED CONCRETE FLAT TILE (COLOUR BLACK) TO PITCHED ROOF SECTIONS SINGLE PLY MEMBRANE (FLAT ROOF AREAS) WITH STANDING SEAM FASCIA/ SOFFIT ROOF :-DORMERS :-STANDING SEAM METAL (FLAT DORMERS) PRECAST CONCRETE CANOPIES :-RWPS/ HOPPERS :-GRP (DARK GREY/ BLACK COLOUR) EXTRUDED ALUMINUM GUTTERS AND UPVC RWPS (COLOUR BLACK) BOUNDARY WALLS:- RED BRICK AS INDICATED ON ELEVATIONS GALVANISED METAL RAILINGS AS INDICATED ON ELEVATIONS RAILINGS:-(NOTE ALL METAL GATES/ RAILINGS/ BALUSTRADING TO BE CONTRACTOR DESIGN ITEMS)

733 - 735 ANTRIM ROAD BELFAST

WORKSTAGE DRAWING No. REVISION 109 1-3

S4S DEVELOPMENTS LTD

**BLOCK B** 

REV. DESCRIPTION

BY CHK DATE DATE

PROPOSED ELEVATIONS

**DPG FUNDING DRAWING**