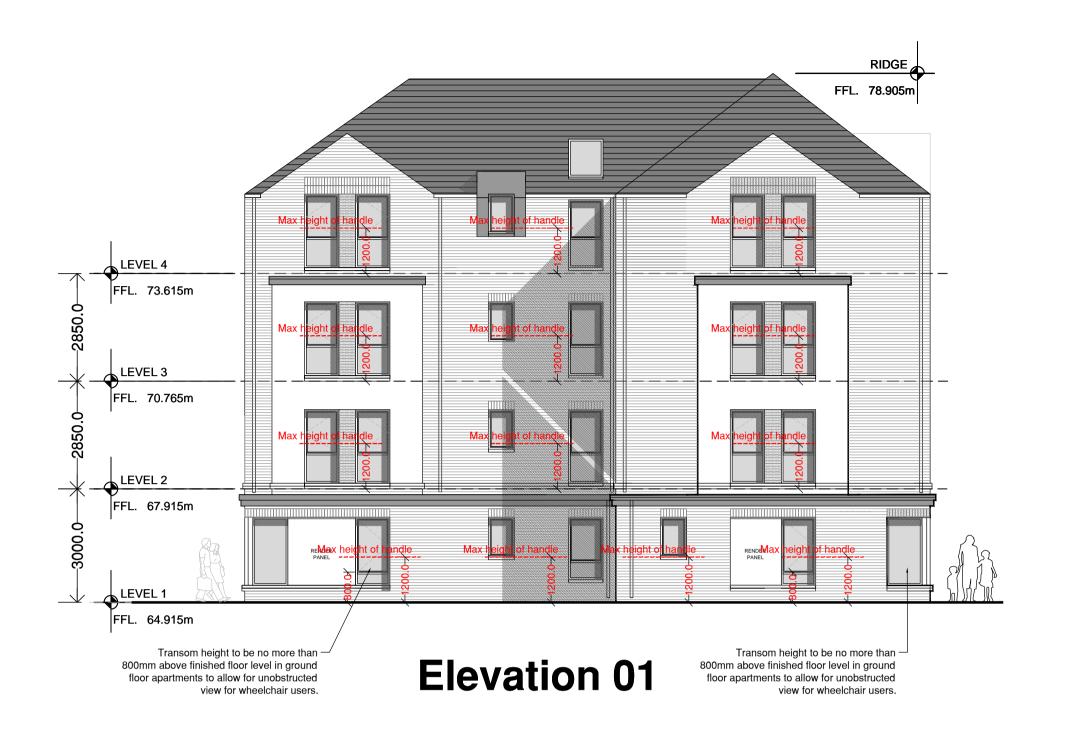

MATERIAL PALETTE SBD - D/G GPR/ COMPOSITE FINISH (COLOUR DARK GREY)
SERVICES AREAS (INCLUDING BIN/ PLANT STORES) - LOURVED PPC ALUMINUM FINISH (DARK GREY) DOORS:-DOORS:-WINDOWS:-SBD - PVC FINISH (DARK GREY) BRICK (RED COLOUR) AND LIGHT COLOURED RENDER AS INDICATED WALLS:-CHARCOAL/ BLACK BRICK TO FEATURE PIERS AND SOLDIER HEADERS AS INDICATED CONCRETE FLAT TILE (COLOUR BLACK) TO PITCHED ROOF SECTIONS SINGLE PLY MEMBRANE (FLAT ROOF AREAS) WITH STANDING SEAM FASCIA/ SOFFIT ROOF :-DORMERS :-STANDING SEAM METAL (FLAT DORMERS) PRECAST CONCRETE CANOPIES :-RWPS/ HOPPERS :-GRP (DARK GREY/ BLACK COLOUR) EXTRUDED ALUMINUM GUTTERS AND UPVC RWPS (COLOUR BLACK) BOUNDARY WALLS:- RED BRICK AS INDICATED ON ELEVATIONS GALVANISED METAL RAILINGS AS INDICATED ON ELEVATIONS RAILINGS:-(NOTE ALL METAL GATES/ RAILINGS/ BALUSTRADING TO BE CONTRACTOR DESIGN ITEMS)

733 - 735 ANTRIM ROAD BELFAST

WORKSTAGE DRAWING No. REVISION 109 1-3

S4S DEVELOPMENTS LTD

**BLOCK B** 

REV. DESCRIPTION

BY CHK DATE DATE

PROPOSED ELEVATIONS

**DPG FUNDING DRAWING**