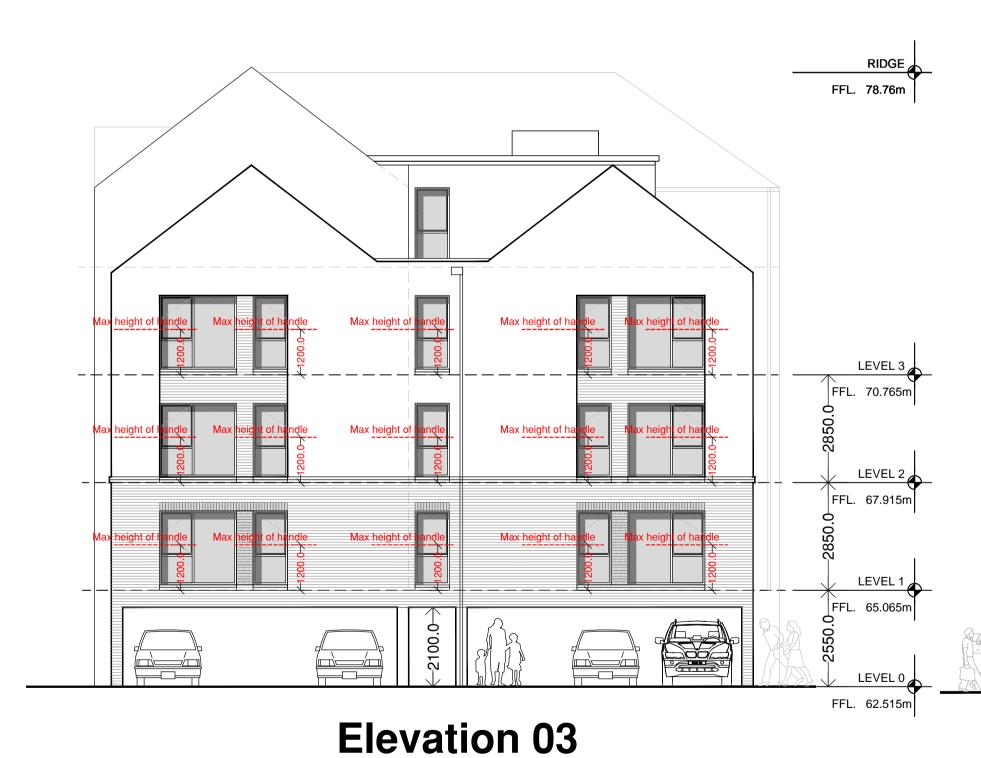

MATERIAL PALETTE SBD - D/G GPR/ COMPOSITE FINISH (COLOUR DARK GREY)
SERVICES AREAS (INCLUDING BIN/ PLANT STORES) - LOURVED PPC ALUMINUM FINISH (DARK GREY) DOORS:-DOORS:-WINDOWS:-SBD - PVC FINISH (DARK GREY) BRICK (RED COLOUR) AND LIGHT COLOURED RENDER AS INDICATED WALLS:-CHARCOAL/ BLACK BRICK TO FEATURE PIERS AND SOLDIER HEADERS AS INDICATED CONCRETE FLAT TILE (COLOUR BLACK) TO PITCHED ROOF SECTIONS SINGLE PLY MEMBRANE (FLAT ROOF AREAS) WITH STANDING SEAM FASCIA/ SOFFIT ROOF :-DORMERS :-STANDING SEAM METAL (FLAT DORMERS) PRECAST CONCRETE CANOPIES :-RWPS/ HOPPERS :-GRP (DARK GREY/ BLACK COLOUR) EXTRUDED ALUMINUM GUTTERS AND UPVC RWPS (COLOUR BLACK) BOUNDARY WALLS:- RED BRICK AS INDICATED ON ELEVATIONS GALVANISED METAL RAILINGS AS INDICATED ON ELEVATIONS RAILINGS:-(NOTE ALL METAL GATES/ RAILINGS/ BALUSTRADING TO BE CONTRACTOR DESIGN ITEMS)

733 - 735 ANTRIM ROAD BELFAST

WORKSTAGE DRAWING No. REVISION 109 1-3

S4S DEVELOPMENTS LTD

**BLOCK B** 

REV. DESCRIPTION

BY CHK DATE DATE

PROPOSED ELEVATIONS

**DPG FUNDING DRAWING**