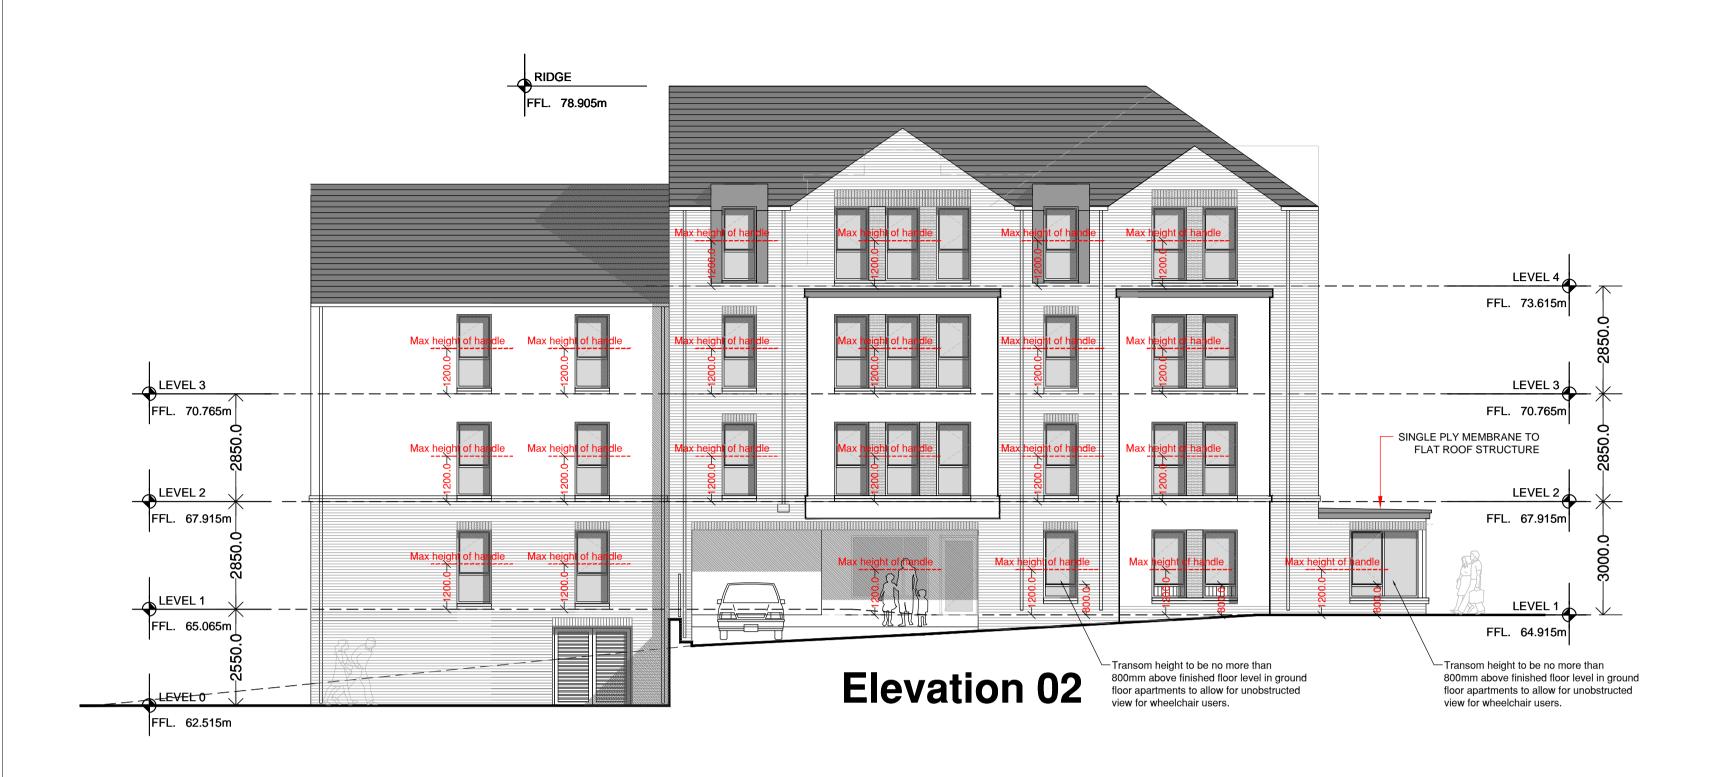

**Elevation 04** Elevation 03

MATERIAL PALETTE SBD - D/G GPR/ COMPOSITE FINISH (COLOUR DARK GREY) DOORS:-DOORS:-SERVICES AREAS (INCLUDING BIN/ PLANT STORES) - LOURVED PPC ALUMINUM FINISH (DARK GREY) WINDOWS:-SBD - PVC FINISH (DARK GREY) WALLS:-BRICK (RED COLOUR) AND LIGHT COLOURED RENDER AS INDICATED CHARCOAL/ BLACK BRICK TO FEATURE PIERS AND SOLDIER HEADERS AS INDICATED CONCRETE FLAT TILE (COLOUR BLACK) TO PITCHED ROOF SECTIONS SINGLE PLY MEMBRANE (FLAT ROOF AREAS) WITH STANDING SEAM FASCIA/ SOFFIT ROOF :-STANDING SEAM METAL (FLAT DORMERS) DORMERS :-CILLS :-CANOPIES :-PRECAST CONCRETE GRP (DARK GREY/ BLACK COLOUR)

EXTRUDED ALUMINUM GUTTERS AND UPVC RWPS (COLOUR BLACK) RWPS/ HOPPERS :-BOUNDARY WALLS:- RED BRICK AS INDICATED ON ELEVATIONS GALVANISED METAL RAILINGS AS INDICATED ON ELEVATIONS (NOTE ALL METAL GATES/ RAILINGS/ BALUSTRADING TO BE CONTRACTOR DESIGN ITEMS)