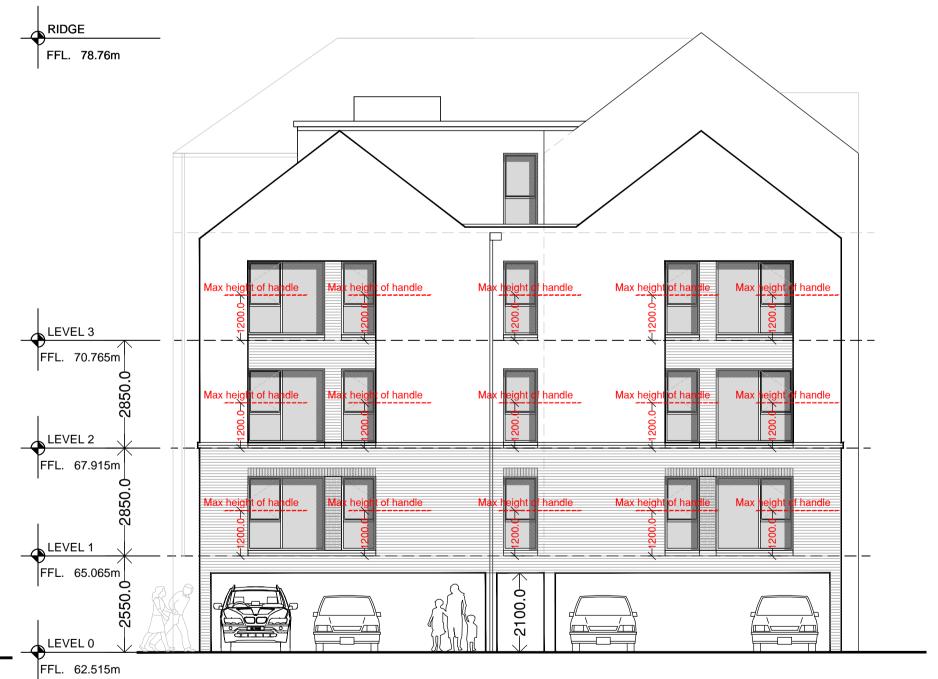

**Elevation 04** Elevation 03

MATERIAL PALETTE SBD - D/G GPR/ COMPOSITE FINISH (COLOUR DARK GREY) DOORS:-DOORS:-SERVICES AREAS (INCLUDING BIN/ PLANT STORES) - LOURVED PPC ALUMINUM FINISH (DARK GREY) WINDOWS:-SBD - PVC FINISH (DARK GREY) WALLS:-BRICK (RED COLOUR) AND LIGHT COLOURED RENDER AS INDICATED CHARCOAL/ BLACK BRICK TO FEATURE PIERS AND SOLDIER HEADERS AS INDICATED CONCRETE FLAT TILE (COLOUR BLACK) TO PITCHED ROOF SECTIONS SINGLE PLY MEMBRANE (FLAT ROOF AREAS) WITH STANDING SEAM FASCIA/ SOFFIT ROOF :-STANDING SEAM METAL (FLAT DORMERS) DORMERS :-CILLS :-CANOPIES :-PRECAST CONCRETE GRP (DARK GREY/ BLACK COLOUR)

EXTRUDED ALUMINUM GUTTERS AND UPVC RWPS (COLOUR BLACK) RWPS/ HOPPERS :-BOUNDARY WALLS:- RED BRICK AS INDICATED ON ELEVATIONS GALVANISED METAL RAILINGS AS INDICATED ON ELEVATIONS (NOTE ALL METAL GATES/ RAILINGS/ BALUSTRADING TO BE CONTRACTOR DESIGN ITEMS)