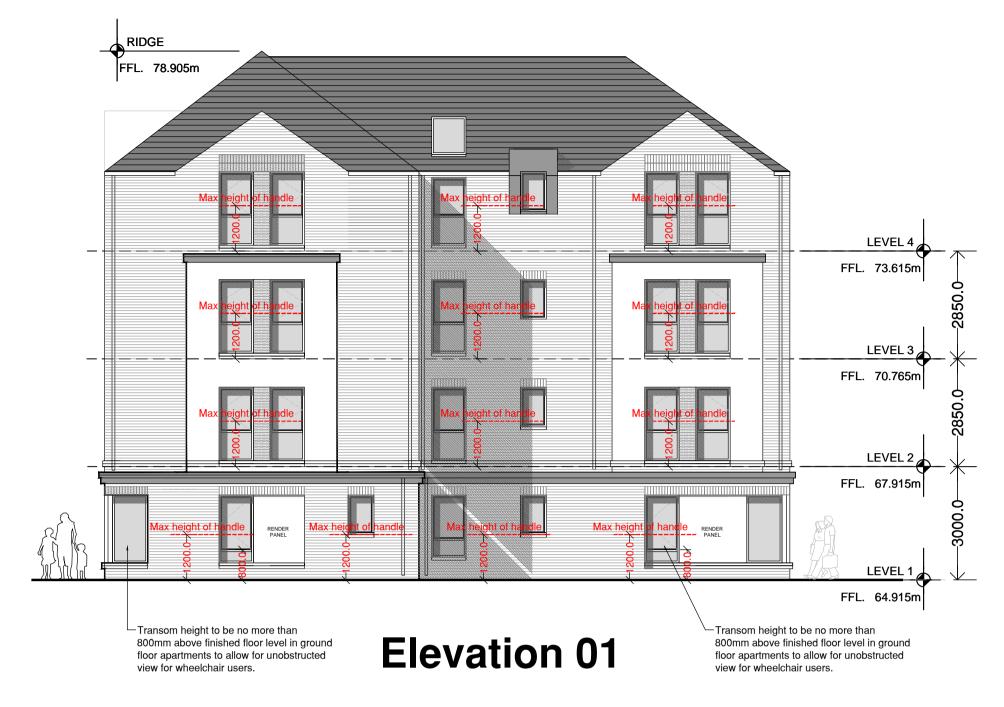

**Elevation 04** Elevation 03

MATERIAL PALETTE SBD - D/G GPR/ COMPOSITE FINISH (COLOUR DARK GREY) DOORS:-DOORS:-SERVICES AREAS (INCLUDING BIN/ PLANT STORES) - LOURVED PPC ALUMINUM FINISH (DARK GREY) WINDOWS:-SBD - PVC FINISH (DARK GREY) WALLS:-BRICK (RED COLOUR) AND LIGHT COLOURED RENDER AS INDICATED CHARCOAL/ BLACK BRICK TO FEATURE PIERS AND SOLDIER HEADERS AS INDICATED CONCRETE FLAT TILE (COLOUR BLACK) TO PITCHED ROOF SECTIONS SINGLE PLY MEMBRANE (FLAT ROOF AREAS) WITH STANDING SEAM FASCIA/ SOFFIT ROOF :-STANDING SEAM METAL (FLAT DORMERS) DORMERS :-CILLS :-CANOPIES :-PRECAST CONCRETE GRP (DARK GREY/ BLACK COLOUR)

EXTRUDED ALUMINUM GUTTERS AND UPVC RWPS (COLOUR BLACK) RWPS/ HOPPERS :-BOUNDARY WALLS:- RED BRICK AS INDICATED ON ELEVATIONS GALVANISED METAL RAILINGS AS INDICATED ON ELEVATIONS (NOTE ALL METAL GATES/ RAILINGS/ BALUSTRADING TO BE CONTRACTOR DESIGN ITEMS)