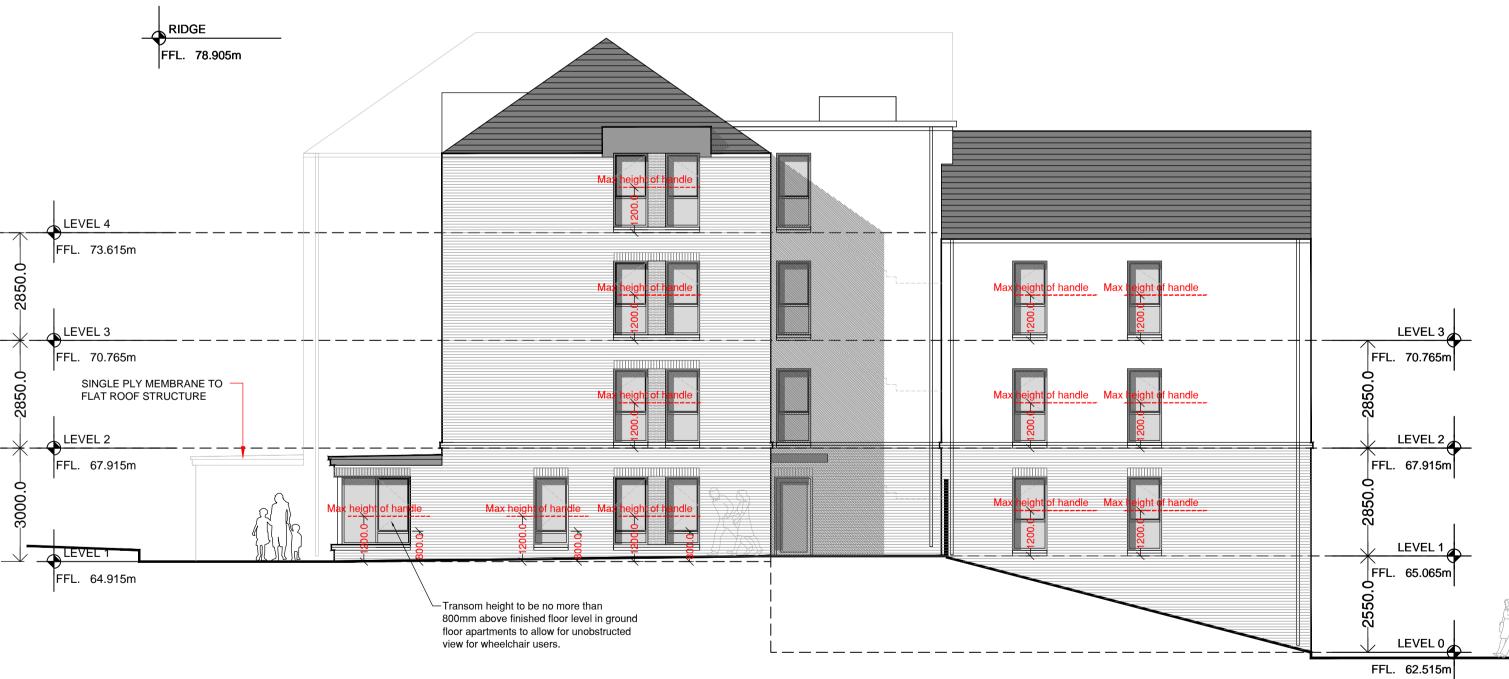

**Elevation 04** Elevation 03

MATERIAL PALETTE SBD - D/G GPR/ COMPOSITE FINISH (COLOUR DARK GREY) DOORS:-DOORS:-SERVICES AREAS (INCLUDING BIN/ PLANT STORES) - LOURVED PPC ALUMINUM FINISH (DARK GREY) WINDOWS:-SBD - PVC FINISH (DARK GREY) WALLS:-BRICK (RED COLOUR) AND LIGHT COLOURED RENDER AS INDICATED CHARCOAL/ BLACK BRICK TO FEATURE PIERS AND SOLDIER HEADERS AS INDICATED CONCRETE FLAT TILE (COLOUR BLACK) TO PITCHED ROOF SECTIONS SINGLE PLY MEMBRANE (FLAT ROOF AREAS) WITH STANDING SEAM FASCIA/ SOFFIT ROOF :-STANDING SEAM METAL (FLAT DORMERS) DORMERS :-CILLS :-CANOPIES :-PRECAST CONCRETE GRP (DARK GREY/ BLACK COLOUR)

EXTRUDED ALUMINUM GUTTERS AND UPVC RWPS (COLOUR BLACK) RWPS/ HOPPERS :-BOUNDARY WALLS:- RED BRICK AS INDICATED ON ELEVATIONS GALVANISED METAL RAILINGS AS INDICATED ON ELEVATIONS (NOTE ALL METAL GATES/ RAILINGS/ BALUSTRADING TO BE CONTRACTOR DESIGN ITEMS)