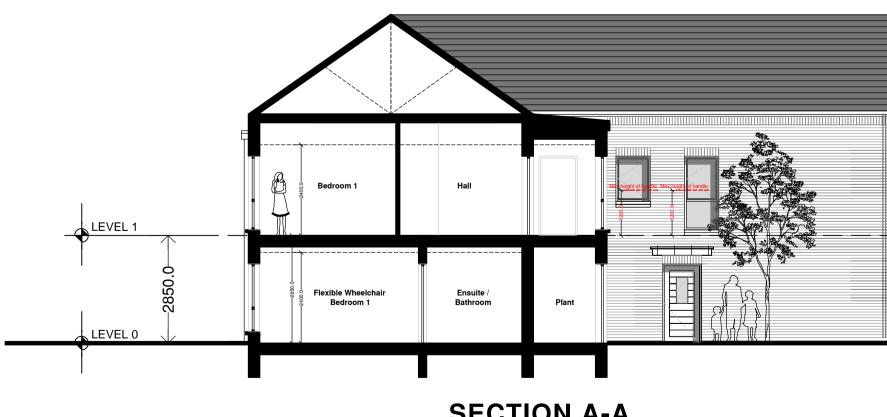

**SECTION A-A** 

DOORS:-DOORS:-DOORS:-WINDOWS:-GROUND FLOOR OWN DOOR UNITS - SBD HARDWOOD/ COMPOSITE FRAME (COLOUR BLACK) APARTMENT COMMUNAL DOORS TO BESBD HARDWOOD/ COMPOSITE FRAME (COLOUR BLACK) SERVICES AREAS (INCLUDING PLANT STORES) - LOURVED PPC ALUMINUM FINISH (DARK GREY) SBD - PVC FINISH (DARK GREY) WALLS:-CONCRETE BRICK (RED COLOUR) WITH SMOOTH LIGHT COLOURED RENDER TO AREAS AS INDICATED FLAT CONCRETE TILE TO PITCHED ROOFS (DARK GREY/ BLACK COLOUR) METAL STANDING SEAM FLAT ROOF DORMERS METAL STANDING SEAM ENTRANCE CANOPY TO MAIN APARTMENT ENTRANCE ROOF :-PRECAST CONCRETE GRP (DARK GREY/ BLACK COLOUR) UPVC (COLOUR BLACK) CILLS :-CANOPIES :-RWPS/ HOPPERS :-GALVANISED METAL RAILINGS AS INDICATED ON ELEVATIONS RAILINGS:-(NOTE ALL METAL GATES/ RAILINGS/ BALUSTRADING TO BE CONTRACTOR DESIGN ITEMS)