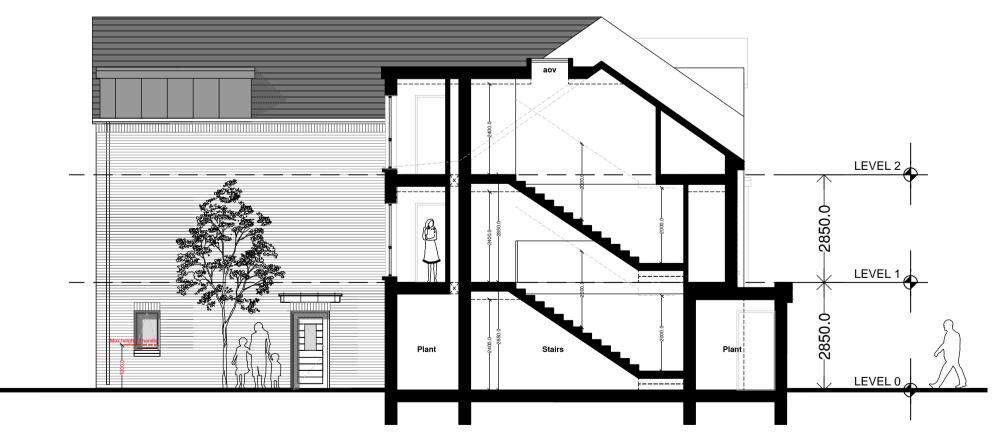

**SECTION A-A** 

DOORS:-DOORS:-DOORS:-WINDOWS:-GROUND FLOOR OWN DOOR UNITS - SBD HARDWOOD/ COMPOSITE FRAME (COLOUR BLACK) APARTMENT COMMUNAL DOORS TO BESBD HARDWOOD/ COMPOSITE FRAME (COLOUR BLACK) SERVICES AREAS (INCLUDING PLANT STORES) - LOURVED PPC ALUMINUM FINISH (DARK GREY) SBD - PVC FINISH (DARK GREY) WALLS:-CONCRETE BRICK (RED COLOUR) WITH SMOOTH LIGHT COLOURED RENDER TO AREAS AS INDICATED FLAT CONCRETE TILE TO PITCHED ROOFS (DARK GREY/ BLACK COLOUR) METAL STANDING SEAM FLAT ROOF DORMERS METAL STANDING SEAM ENTRANCE CANOPY TO MAIN APARTMENT ENTRANCE ROOF :-PRECAST CONCRETE GRP (DARK GREY/ BLACK COLOUR) UPVC (COLOUR BLACK) CILLS :-CANOPIES :-RWPS/ HOPPERS :-GALVANISED METAL RAILINGS AS INDICATED ON ELEVATIONS RAILINGS:-(NOTE ALL METAL GATES/ RAILINGS/ BALUSTRADING TO BE CONTRACTOR DESIGN ITEMS)