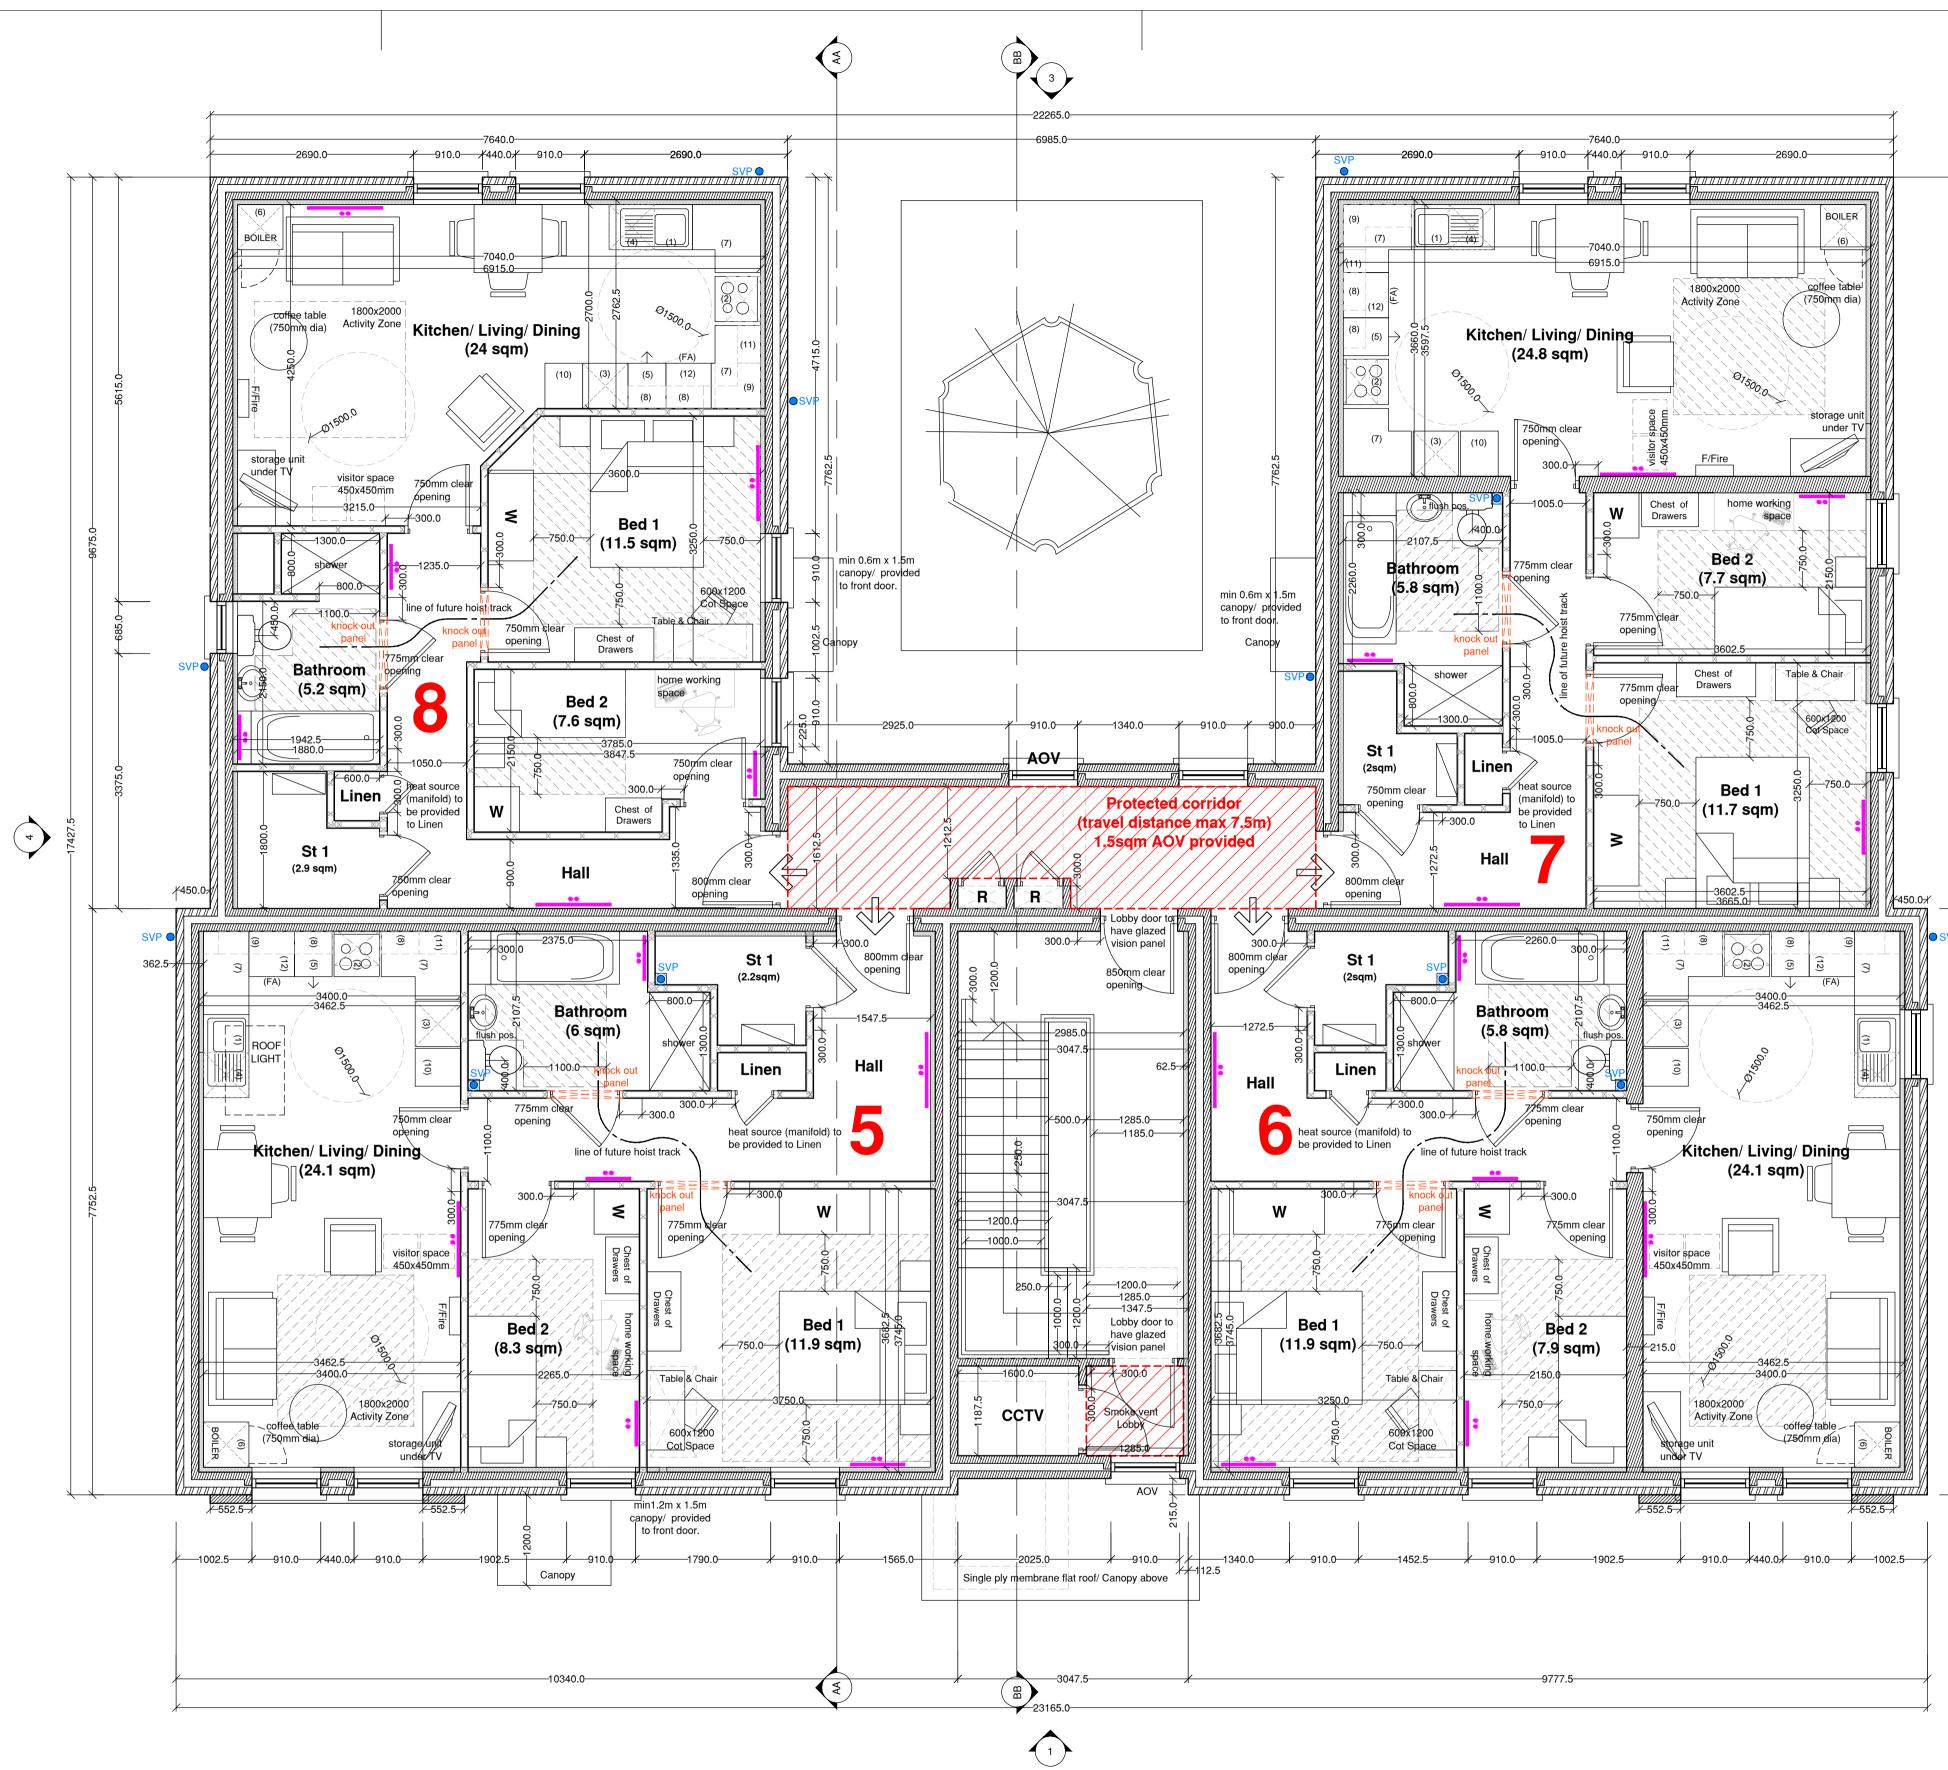

## FIRST FLOOR PLAN

| KITCHEN U |                       |         |           |           |            | 60.6F       | ROM                  | \ <u>^</u>                  |                      | 6780                                |     |                             |                                            | NOTES                                                                                                      | Storage - Pl   | LOT 5  |
|-----------|-----------------------|---------|-----------|-----------|------------|-------------|----------------------|-----------------------------|----------------------|-------------------------------------|-----|-----------------------------|--------------------------------------------|------------------------------------------------------------------------------------------------------------|----------------|--------|
|           | 600X1000<br>Sink unit | 600X600 |           |           | 500 Drawer | 500<br>Base | 1000<br>Base<br>unit | ) Ar<br>500<br>Wall<br>unit | 1000<br>Wall<br>unit | 67SC<br>500 Tall<br>unit/<br>brooms | 500 | 600X600<br>Base<br>unit /FA | Total length<br>of worktops<br>excl sink & | * HA requirement. ** Additional base corner unit                                                           | Store 01       | 2.2sqm |
|           | (1)                   |         | space (3) | space (4) | (5)        | (6)         | (7)                  | (8)                         | (9)                  | (10)                                |     | (12)                        | cooker                                     | provided in lieu of (6).                                                                                   |                |        |
| REQUIRED  | 1                     | 1       | 1         | 1         | 1          | 1           | 1                    | 2                           | 1                    | 1                                   | 1   | 1                           | 2.5m                                       | boiler unit provided in lieu of WM<br>space under sink. Also note that<br>additional functional 600mm base | Total Required | 2sqm   |
| Provided  | 1***                  | 1       | 1         | 1         | 1          | 0**         | 2**                  | 2                           | 1                    | 1                                   | 1*  | 1*                          | 4m                                         | unit (12) provided which has option<br>for future appliance to be fitted.                                  | Total Provided | 2.2sqm |

| KITCHEN U<br>Plot 6 - 3P/2 |                       |     |                              |                               |     | 60-65 | SQM                  | ) AF                | REA =                | 64.65 | QM |      |                                            | NOTES                                                                                                      | Storage - Pl   | LOT 6 |
|----------------------------|-----------------------|-----|------------------------------|-------------------------------|-----|-------|----------------------|---------------------|----------------------|-------|----|------|--------------------------------------------|------------------------------------------------------------------------------------------------------------|----------------|-------|
|                            | 600X1000<br>Sink unit |     | 600X600<br>Fridge<br>freezer | 600X600<br>Washing<br>machine |     | Base  | 1000<br>Base<br>unit | 500<br>Wall<br>unit | 1000<br>Wall<br>unit |       |    | Base | Total length<br>of worktops<br>excl sink & | * HA requirement.<br>** Additional base corner unit                                                        | Store 01       | 2sqm  |
|                            | (1)                   | (2) | space (3)                    | space (4)                     | (5) | (6)   | (7)                  | (8)                 | (9)                  | (10)  |    | (12) |                                            | provided in lieu of (6).                                                                                   |                |       |
| REQUIRED                   | 1                     | 1   | 1                            | 1                             | 1   | 1     | 1                    | 2                   | 1                    | 1     | 1  | 1    | 2.5m                                       | boiler unit provided in lieu of WM<br>space under sink. Also note that<br>additional functional 600mm base | Total Required | 2sqm  |
| Provided                   | 1***                  | 1   | 1                            | 1                             | 1   | 0**   | 2**                  | 2                   | 1                    | 1     | 1* | 1*   | 4m                                         | unit (12) provided which has option<br>for future appliance to be fitted.                                  | Total Provided | 2sqm  |

| (ITCHEN U<br>Plot 7 - 3P/2             |                                         |                                    |                                                |                                                 |            | 60-65                        | SQM                         | ) AF                        | REA =                       | 64.45                               | SQM                               |                                     |                                                      | NOTES                                                                                                                 | Storage - P    | LOT 7           |
|----------------------------------------|-----------------------------------------|------------------------------------|------------------------------------------------|-------------------------------------------------|------------|------------------------------|-----------------------------|-----------------------------|-----------------------------|-------------------------------------|-----------------------------------|-------------------------------------|------------------------------------------------------|-----------------------------------------------------------------------------------------------------------------------|----------------|-----------------|
|                                        | 600X1000<br>Sink unit                   | 600X600                            |                                                |                                                 | 500 Drawer |                              | 1000<br>Base<br>unit<br>(7) | 500<br>Wall<br>unit<br>(8)  | 1000<br>Wall<br>unit<br>(9) | 500 Tall<br>unit/<br>brooms<br>(10) | 500<br>medical<br>cupboard        | 600X600<br>Base<br>unit /FA<br>(12) | Total length<br>of worktops<br>excl sink &<br>cooker | * HA requirement.<br>** Additional base corner unit<br>provided in lieu of (6).<br>*** Additional base (6) unit under | Store 01       | 2sqm            |
| REQUIRED                               | 1                                       | 1                                  | 1                                              | 1                                               | 1          | 1                            | 1                           | 2                           | 1                           | 1                                   | 1                                 | 1                                   | 2.5m                                                 | boiler unit provided in lieu of WM<br>space under sink. Also note that<br>additional functional 600mm base            | Total Required | 2sqm            |
|                                        |                                         |                                    |                                                |                                                 |            |                              |                             |                             |                             |                                     | 1*                                | 4.4                                 |                                                      |                                                                                                                       |                |                 |
| (ITCHEN U                              |                                         |                                    |                                                |                                                 |            | 0**<br>60-65                 | 2**                         | 2<br>) AF                   | 1<br>REA =                  | 64.45                               |                                   | 1*                                  | 4.1m                                                 | unit (12) provided which has option<br>for future appliance to be fitted.                                             | Storage - P    | <sup>2sqm</sup> |
| KITCHEN U<br>Plot 8 - 3P/2             | INITS<br>B APA                          |                                    | NT (A                                          |                                                 | AND =      | 60-65                        | SQM                         | ) <b>A</b> F                | 1000                        | 1<br>= 64.4S                        | 500                               | 600X600                             | Total length                                         | for future appliance to be fitted.                                                                                    | Storage - P    | LOT 8           |
| Provided<br>KITCHEN U<br>Plot 8 - 3P/2 | INITS<br>B APA                          |                                    | NT (A<br>600X600<br>Fridge<br>freezer          | REA B<br>600X600<br>Washing<br>machine          | AND =      | 60-65                        | SQM                         | ) AF                        |                             |                                     | 500                               | 600X600<br>Base                     | Total length<br>of worktops<br>excl sink &           | for future appliance to be fitted. NOTES * HA requirement. ** Additional base corner unit                             | ] [            |                 |
| KITCHEN U<br>Plot 8 - 3P/2             | INITS<br>B APA                          | RTME<br>600X600<br>Cooker          | NT (A<br>600X600<br>Fridge                     | REA B<br>600X600<br>Washing                     | AND =      | 60-65                        | SQM<br>1000<br>Base         | ) AF<br>500<br>Wall         | 1000<br>Wall                | 500 Tall<br>unit/                   | 500<br>medical<br>cupboard        | 600X600<br>Base                     | Total length<br>of worktops                          | for future appliance to be fitted. NOTES * HA requirement. ** Additional base corner unit provided in lieu of (6).    | Storage - P    | LOT 8           |
| KITCHEN U<br>Plot 8 - 3P/2             | INITS<br>B APA<br>600X1000<br>Sink unit | RTME<br>600X600<br>Cooker<br>Space | NT (A<br>600X600<br>Fridge<br>freezer<br>space | REA E<br>600X600<br>Washing<br>machine<br>space | SAND =     | 60-65<br>500<br>Base<br>unit | SQM<br>1000<br>Base<br>unit | ) AF<br>500<br>Wall<br>unit | 1000<br>Wall<br>unit        | 500 Tall<br>unit/<br>brooms         | SQM<br>500<br>medical<br>cupboard | 600X600<br>Base<br>unit /FA         | Total length<br>of worktops<br>excl sink &           | for future appliance to be fitted. NOTES * HA requirement. ** Additional base corner unit                             | Storage - P    | LOT 8           |

| Plot 7 - 3P/2B APAI<br>600X1000<br>Sink unit<br>(1)<br>REQUIRED 1<br>Provided 1*** | 600X600 6<br>Cooker F<br>Space fi | 00X600<br>ridge<br>reezer |                               | 500 Drawer         | 500<br>Base | 1000<br>Base<br>unit | 500<br>Wall<br>unit | 1000<br>Wall         | 64.45                       | 500                        | 600X600                     | Total length                               | * HA requirement.                                                                                                                                |                |        |
|------------------------------------------------------------------------------------|-----------------------------------|---------------------------|-------------------------------|--------------------|-------------|----------------------|---------------------|----------------------|-----------------------------|----------------------------|-----------------------------|--------------------------------------------|--------------------------------------------------------------------------------------------------------------------------------------------------|----------------|--------|
| REQUIRED 1                                                                         |                                   | · I                       | · 1                           | (5)                |             |                      | unit                | unit                 | brooms                      | medical<br>cupboard        | Base<br>unit /FA            | of worktops<br>excl sink &<br>cooker       | ** Additional base corner unit provided in lieu of (6).                                                                                          | Store 01       | 2sqm   |
| REQUIRED 1                                                                         | 1                                 | 1                         |                               |                    | (6)         | (7)                  | (8)                 | (9)                  | (10)                        | (11)                       | (12)                        |                                            |                                                                                                                                                  |                |        |
| Provided 1***                                                                      |                                   |                           | 1                             | 1                  | 1           | 1                    | 2                   | 1                    | 1                           | 1                          | 1                           | 2.5m                                       | *** Additional base (6) unit under<br>boiler unit provided in lieu of WM<br>space under sink. Also note that<br>additional functional 600mm base | Total Required | 2sqm   |
| i                                                                                  | 1                                 | 1                         | 1                             | 1                  | 0**         | 2**                  | 2                   | 1                    | 1                           | 1*                         | 1*                          | 4.1m                                       | unit (12) provided which has option<br>for future appliance to be fitted.                                                                        | Total Provided | 2sqm   |
|                                                                                    |                                   |                           |                               |                    |             |                      |                     |                      |                             |                            |                             |                                            |                                                                                                                                                  |                |        |
| KITCHEN UNITS 8<br>Plot 8 - 3P/2B APA                                              |                                   |                           |                               |                    | 60-65       | SQM                  | ) AF                | REA =                | 64.45                       | QM                         |                             |                                            | NOTES                                                                                                                                            | Storage - PL   | _OT 8  |
| 600X1000<br>Sink unit                                                              | Cooker F                          | ridge                     | 600X600<br>Washing<br>machine | 500 Drawer<br>unit | Base        | 1000<br>Base<br>unit | 500<br>Wall<br>unit | 1000<br>Wall<br>unit | 500 Tall<br>unit/<br>brooms | 500<br>medical<br>cupboard | 600X600<br>Base<br>unit /FA | Total length<br>of worktops<br>excl sink & | * HA requirement.<br>** Additional base corner unit                                                                                              | Store 01       | 2.9sqm |
| (1)                                                                                |                                   |                           | space<br>(4)                  | (5)                | (6)         | (7)                  | (8)                 | (9)                  | (10)                        | (11)                       | (12)                        | cooker                                     | provided in lieu of (6).                                                                                                                         |                |        |
| REQUIRED 1                                                                         | 1                                 | 1                         | 1                             | 1                  | 1           | 1                    | 2                   | 1                    | 1                           | 1                          | 1                           | 2.5m                                       | boiler unit provided in lieu of WM space under sink. Also note that                                                                              | Total Required | 2sqm   |
| Provided 1***                                                                      | 1                                 | 1                         | 1                             | 1                  | 0**         | 2**                  | 2                   | 1                    | 1                           | 1*                         | 1*                          | 4m                                         | additional functional 600mm base<br>unit (12) provided which has option<br>for future appliance to be fitted.                                    | Total Provided | 2.9sqm |