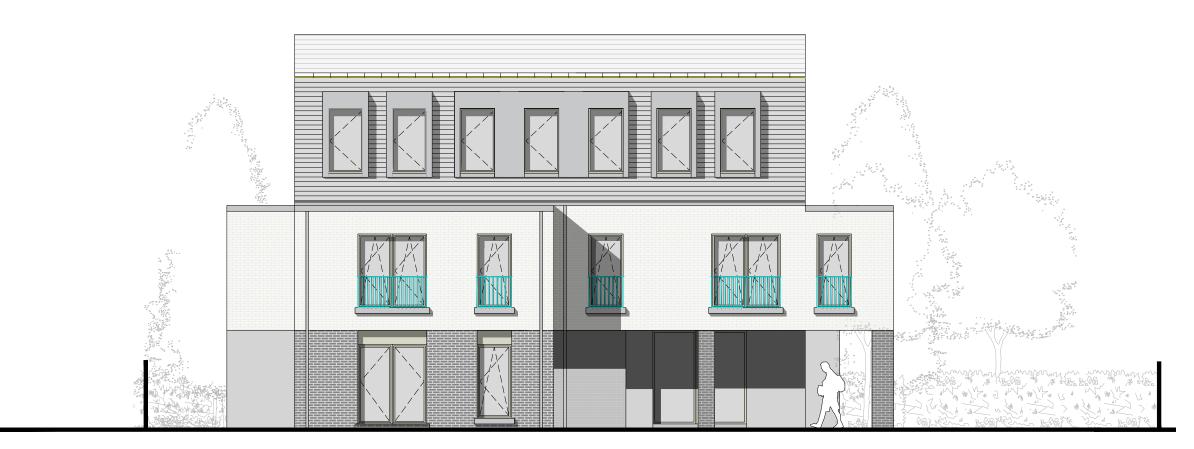

NORTH ELEVATION - FRONT

SOUTH ELEVATION - REAR

#### Finishes Schedule

Roof: Concrete interlocking roof tiles Single ply roofing membrane

Walls: Select Facing Brick

Openings: uPVC Windows (Light Grey) uPVC rainwater goods Composite entrance doors

## Front & Rear Elev\_Proposed