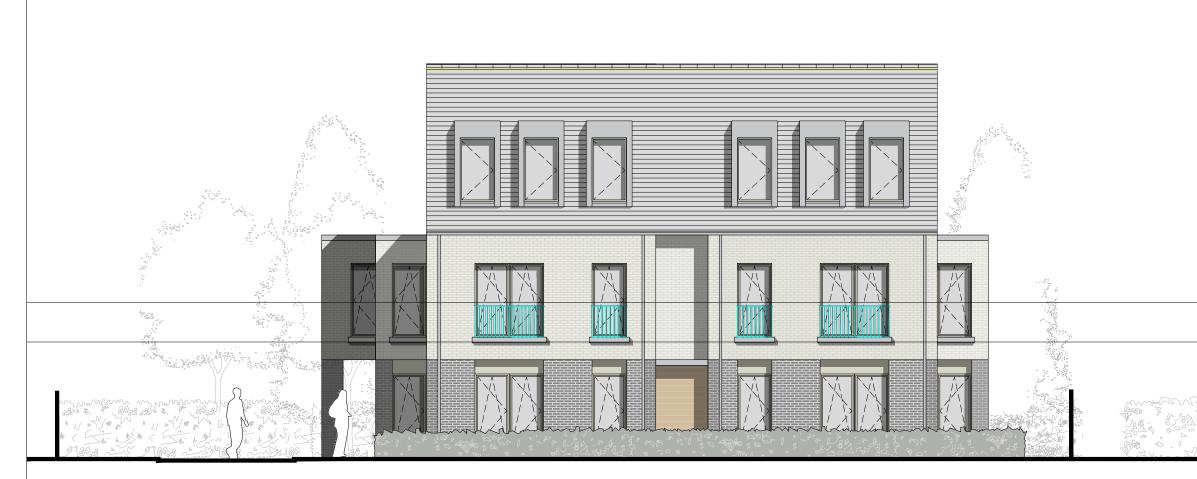

NORTH ELEVATION - FRONT

SOUTH ELEVATION - REAR

#### Finishes Schedule

Roof: Concrete interlocking roof tiles Single ply roofing membrane

Walls: Select Facing Brick

Openings: uPVC Windows (Light Grey) uPVC rainwater goods Composite entrance doors

## Front & Rear Elev\_Proposed